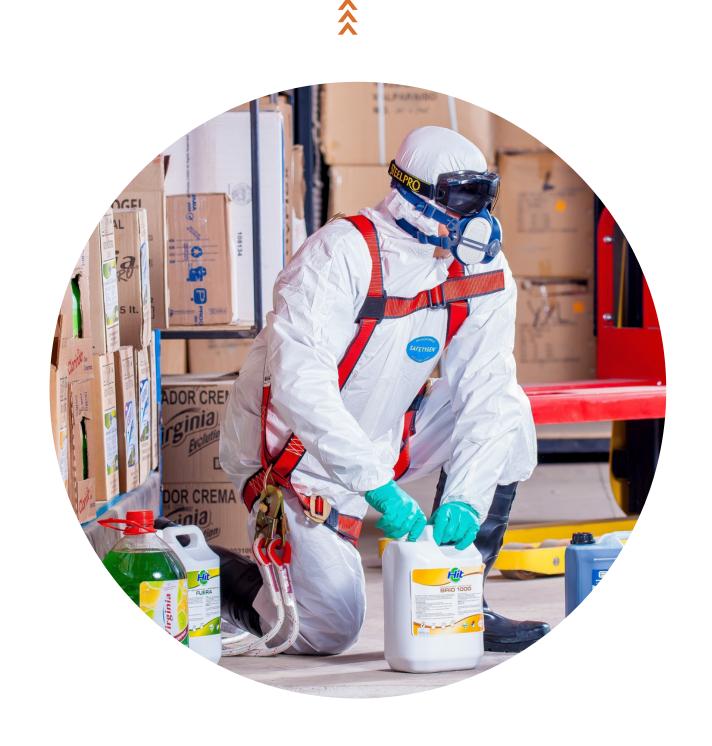

### CHEMICAL TRACKING

Improving visibility of dangerous chemicals of interest (COIs) in high-risk facilities as per the Chemicals Facility Anti-Terrorism Standards (CFATS) Act of 2014