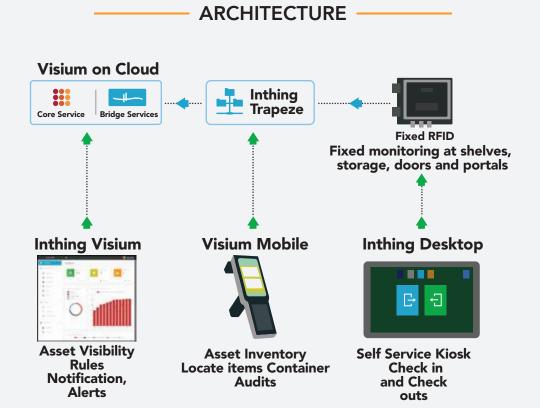

ed on the availability Sensor solution provides real time visibility and location of assets. These are maintained in of item locations leading to delivery accuracy, spreadsheets which are inaccurate due to high auditing, utilization tracking and analytics costs of keeping them current with physical Returnable (dashboard and reports) movement Asset **Tracking** Accurate deliveries to event location with Delivery inaccuracy in quantity & location, low automated accounting of returned assets & visibility of utilisation of individual items reporting to plan events better - o — Exorbitant time and resource cost of manual Automated event billing based on actual asset tracking with unavailable business analytics for usage. Data is collected in real time so no delays

in billing

future planning



# **ROADMAP:**



# SPOTLIGHT

100% accurate inventory with location. Reservation, Check In/OUT, Event planning, Kitting, Return

SAP updates of business event. Alerts on schedule faiures, Billing of asset used, Returns consolidation Automation at Key movements, Alert unauthorised movements. Predictable delivery

Automated Warehouse inventory In/Out, Alert unauthorised movements. Automate check in/out

# **COMPLIMENTARY:**



## **TENETS:**