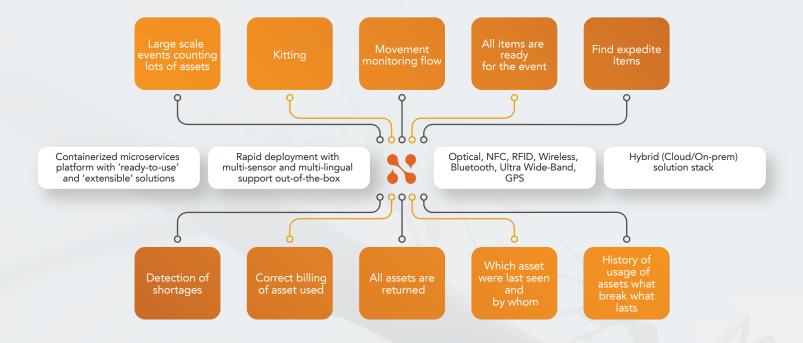

, low automated accounting of returned assets & visibility of utilisation of individual items reporting to plan events better - o — Exorbitant time and resource cost of manual Automated event billing based on actual asset tracking with unavailable business analytics for usage. Data is collected in real time so no delays

in billing

future planning



# **ROADMAP:**



# SPOTLIGHT

100% accurate inventory with location. Reservation, Check In/OUT, Event planning, Kitting, Return

SAP updates of business event. Alerts on schedule faiures, Billing of asset used, Returns consolidation Automation at Key movements, Alert unauthorised movements. Predictable delivery

Automated Warehouse inventory In/Out, Alert unauthorised movements. Automate check in/out

# **COMPLIMENTARY:**



## **TENETS:**